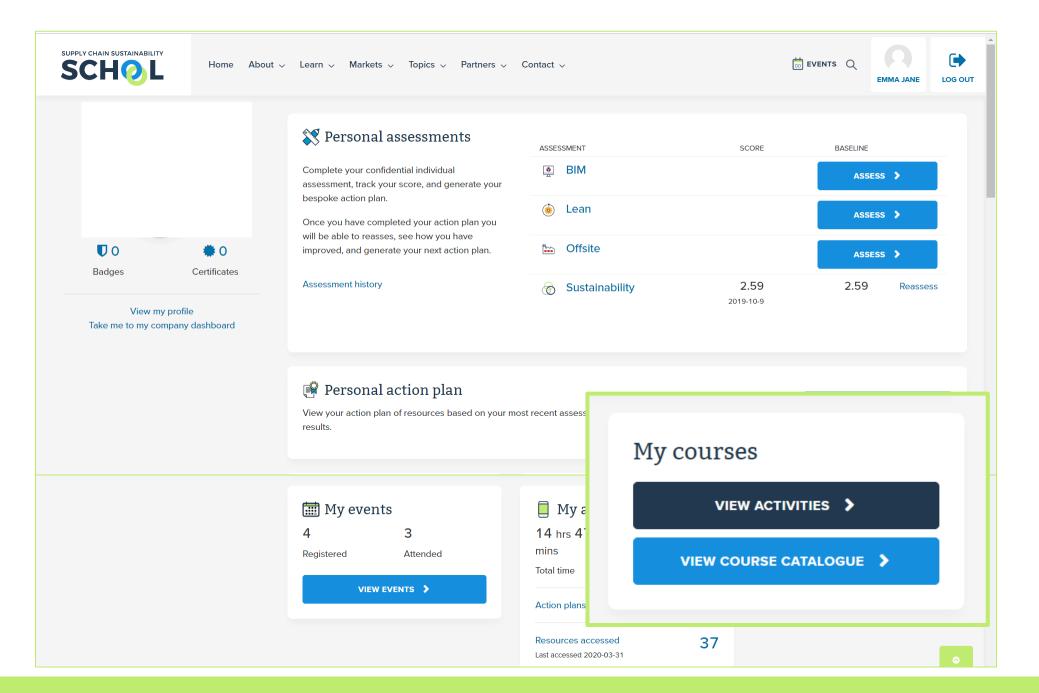

#### User view

#### User view

The assigned LP will appear in the users' Allocated Activities. Clicking the "view path" button will expand or collapse the list of resources – helpful if the user is enrolled in multiple LPs.

The badge displayed is the badge they will be awarded upon completion. It will be saved in the "badges" area of their dashboard.