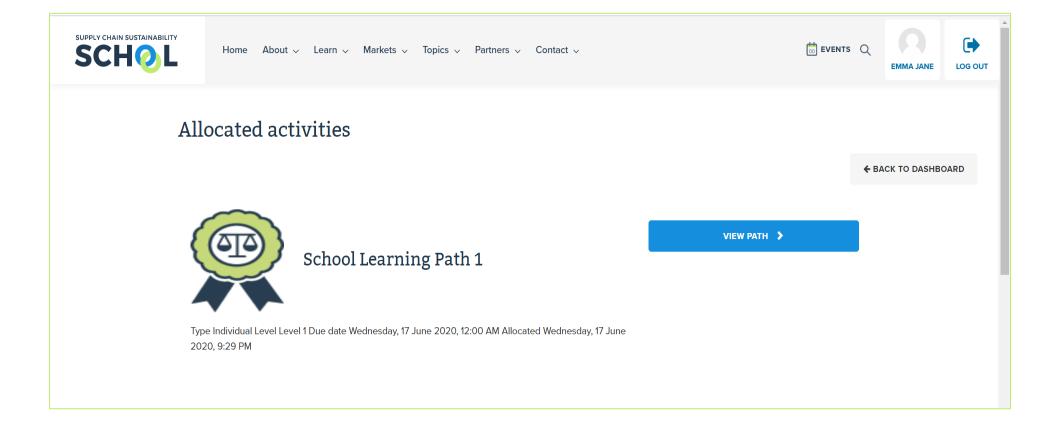

#### User view

#### User view

The assigned LP will appear in the users' Allocated Activities. Clicking the "view path" button will expand or collapse the list of resources – helpful if the user is enrolled in multiple LPs.

The badge displayed is the badge they will be awarded upon completion. It will be saved in the "badges" area of their dashboard.