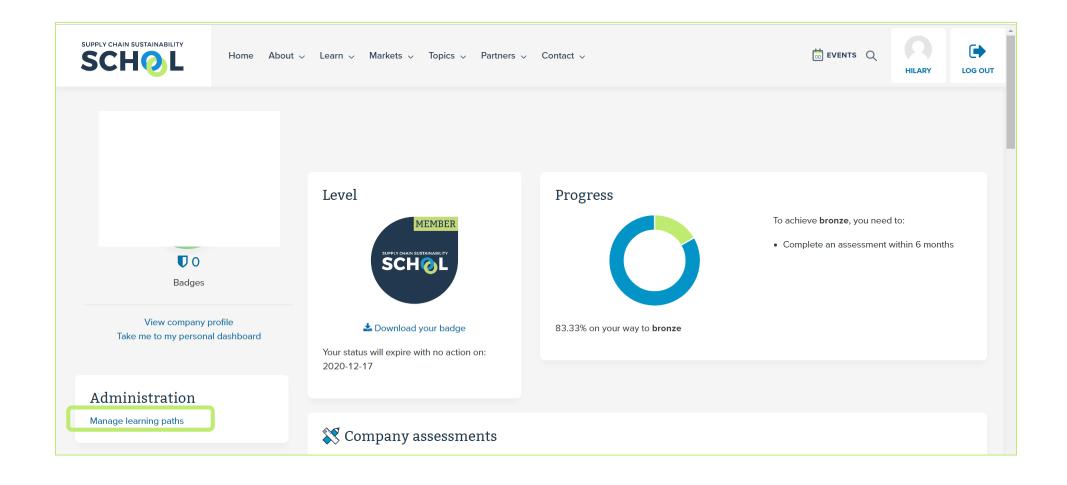

# Setting up a Learning Pathway

All admins and owners will now have a link contained within their corporate dashboard entitled "manage learning pathways".

NB: If you do not have this feature you will need to request admin rights from your colleagues or the School team.