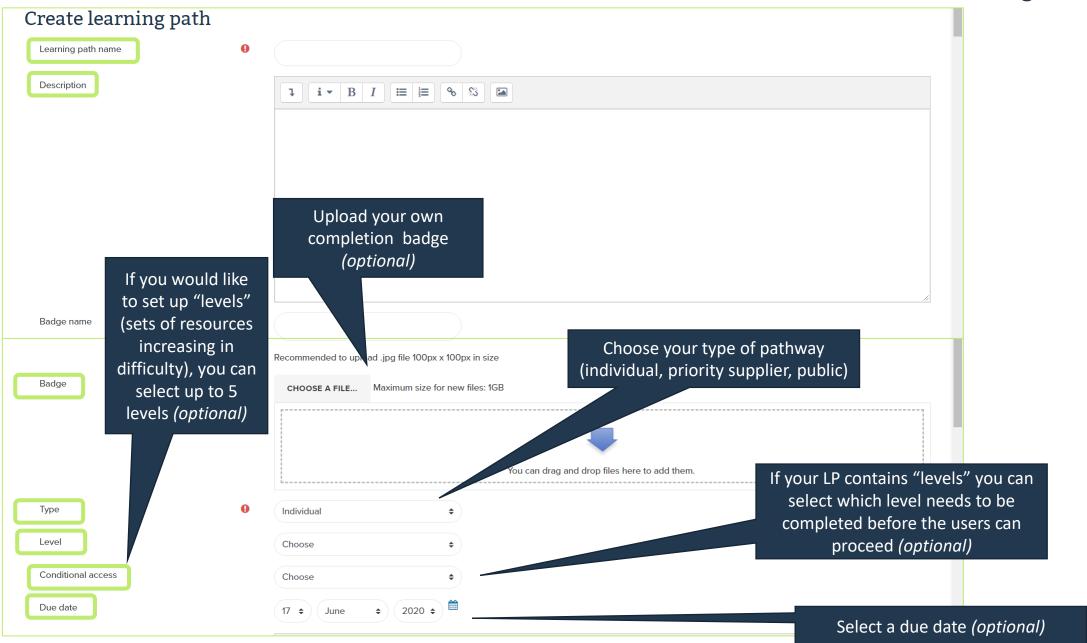

## Creating a Learning Path

## **Selecting Resources**

Simply type a keyword or resource title in the search field and the system will auto-filter for you. You can select unlimited resources.

You may want users to complete all or some of the resources – you can choose which resources are mandatory, and which are optional, or select the minimum number of resources a user must complete to be awarded the badge.