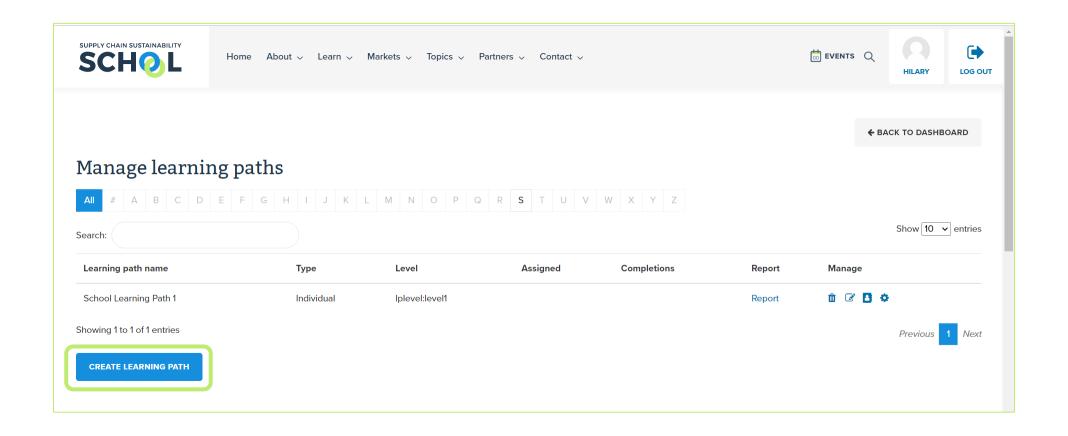

# Learning Pathways: Getting Started

# Setting up a Learning Pathway



All admins and owners will now have a link contained within their corporate dashboard entitled "manage learning pathways".

NB: If you do not have this feature you will need to request admin rights from your colleagues or the School team.

# Learning Path Management Table



## Creating a Learning Path





## **Selecting Resources**



Simply type a keyword or resource title in the search field and the system will auto-filter for you. You can select unlimited resources.

You may want users to complete all or some of the resources – you can choose which resources are mandatory, and which are optional, or select the minimum number of resources a user must complete to be awarded the badge.