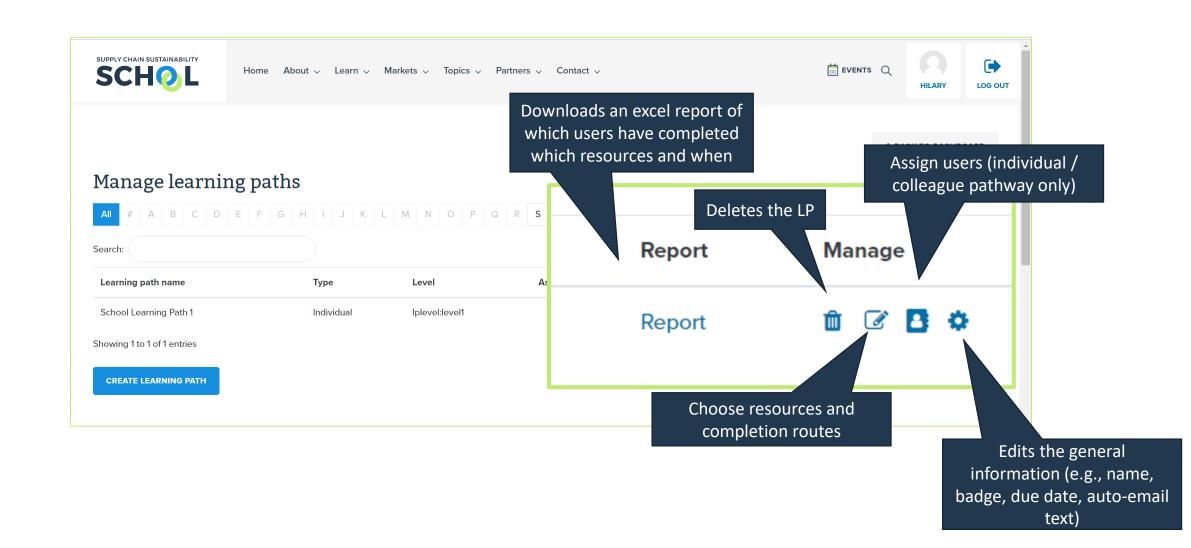

# Learning Pathways: Getting Started

# Setting up a Learning Pathway



All admins and owners will now have a link contained within their corporate dashboard entitled "manage learning pathways".

NB: If you do not have this feature you will need to request admin rights from your colleagues or the School team.

# Learning Path Management Table



## Creating a Learning Path





## **Selecting Resources**



Simply type a keyword or resource title in the search field and the system will auto-filter for you. You can select unlimited resources.

You may want users to complete all or some of the resources – you can choose which resources are mandatory, and which are optional, or select the minimum number of resources a user must complete to be awarded the badge.