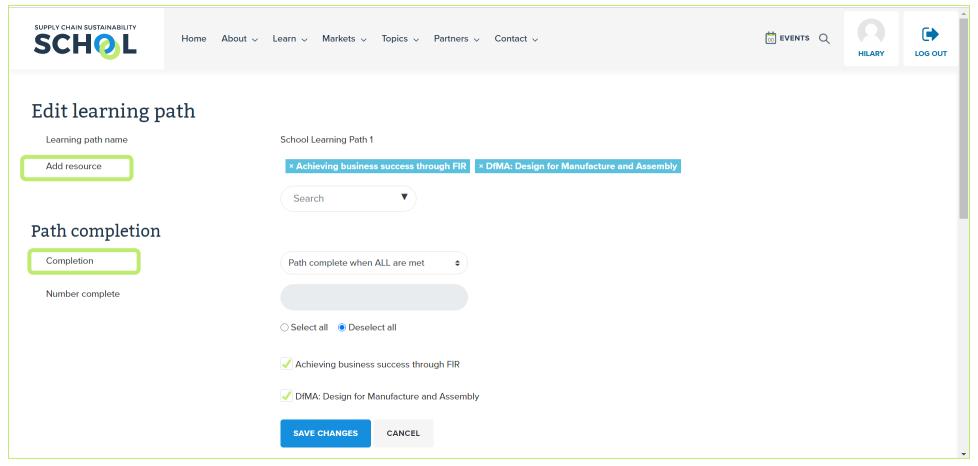

## **Selecting Resources**

Simply type a keyword or resource title in the search field and the system will auto-filter for you. You can select unlimited resources.

You may want users to complete all or some of the resources – you can choose which resources are mandatory, and which are optional, or select the minimum number of resources a user must complete to be awarded the badge.