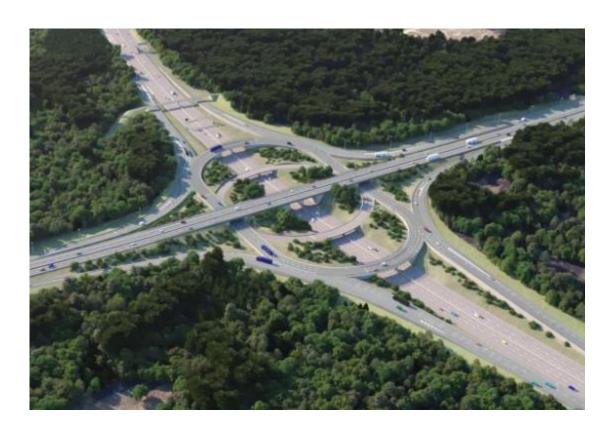

#### M25J10 Scheme Overview

- Four new slip roads for the M25 junction 10 roundabout
- The M25 will increase from three to four lanes through the junction
- A3 to become four lanes either side of the junction 10 roundabout.
- Improvements to the A245, Sevenhills junction and Painshill roundabout.
- New and safer routes for pedestrians, cyclists and horse riders.