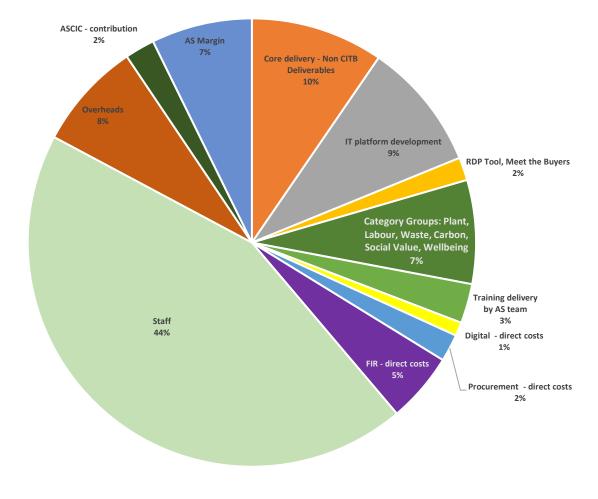

by AS team                                              | 63,451     |
| Digital - direct costs                                                    | 21,900     |
| Procurement - direct costs                                                | 43,890     |
| FIR - direct costs                                                        | 112,143    |
| Staff                                                                     | 979,879    |
| Overheads                                                                 | 173,279    |
| ASCIC - contribution                                                      | 47,934     |
| AS Margin                                                                 | 161,934    |
| Total costs                                                               | £2,227,612 |



## EXPENDITURE 2021-22 VS 2020-21