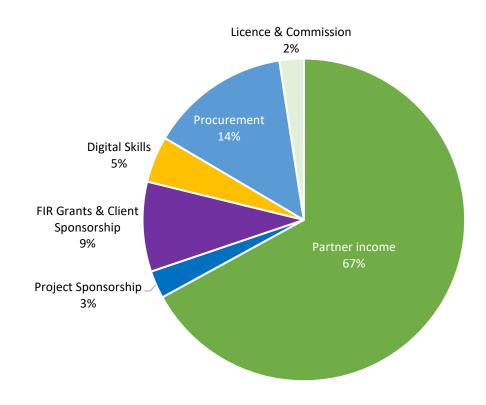

## INCOME 2021-22

| Income by source                | Amount    |
|---------------------------------|-----------|
| Partner income                  | 1,491,809 |
| Project Sponsorship             | 74,760    |
| FIR Grants & Client Sponsorship | 202,160   |
| Digital Skills                  | 102,946   |
| Procurement                     | 310,874   |
| Licence & Commission            | 45,063    |
| Total                           | 2,227,612 |