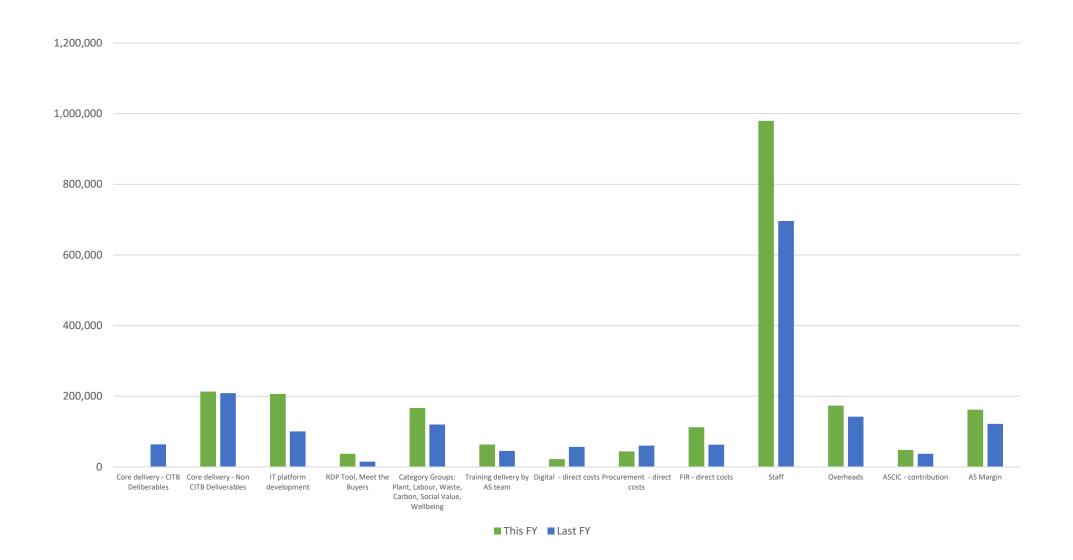

| 63,451     |
| Digital - direct costs                                                    | 21,900     |
| Procurement - direct costs                                                | 43,890     |
| FIR - direct costs                                                        | 112,143    |
| Staff                                                                     | 979,879    |
| Overheads                                                                 | 173,279    |
| ASCIC - contribution                                                      | 47,934     |
| AS Margin                                                                 | 161,934    |
| Total costs                                                               | £2,227,612 |



## EXPENDITURE 2021-22 VS 2020-21