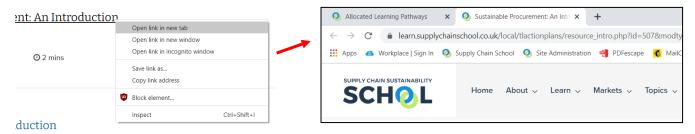

**NB:** You may find it easier to open each resource in a new tab in order to complete it. To do this simply right click on the hyperlink and select "open in new tab". This will ensure that the learning pathway remains open in the original tab for you to easily access.