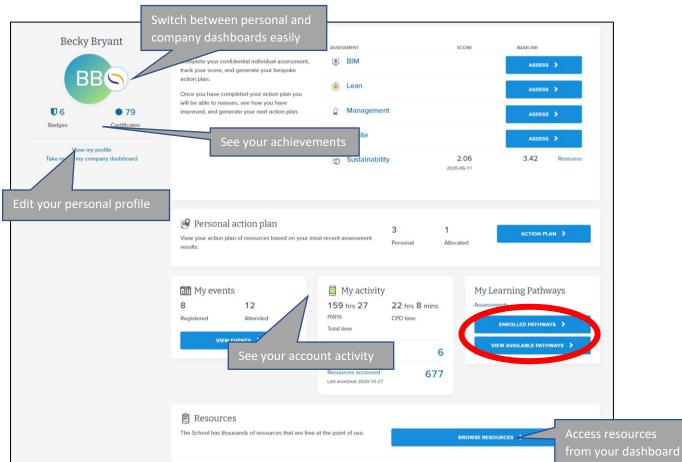

You will receive a confirmation pop up that you have successfully enrolled and the enrol button will go grey.

You are already enrolled in this learning pathway

<u>Step 4:</u> Now navigate to your individual dashboard on the School by selecting your **PERSONAL AVATAR** in the top right corner of your screen. This will take you to your individual dashboard which will look as below:

#### **INDIVIDUAL DASHBOARD VIEW**

<u>Step 5:</u> To access the pathway you have just enrolled in and click "ENROLLED PATHWAYS" (the top blue button, highlighted in red above).

**NB:** If you have already enrolled in additional pathways available on the School these may appear first.

<u>Step 6</u>: Click either "VIEW PATHWAY" or anywhere within the pathway description and the list of resources which need to be completed will drop down.

<u>Step 7</u>: You will need to complete all the resources contained within the learning pathway. To access them, please click on each individually (*they are hyper linked*), to be taken directly to the resource.