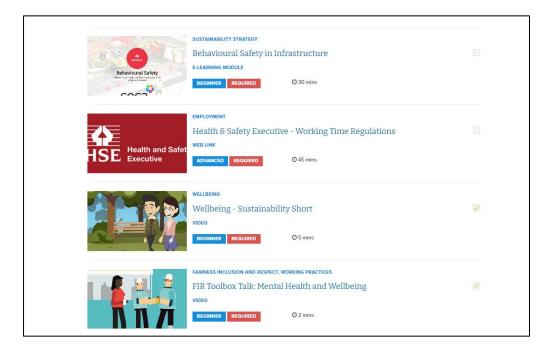

<u>Step 6</u>: Click either "VIEW PATHWAY" or anywhere within the pathway description and the list of resources which need to be completed will drop down.

<u>Step 7</u>: You will need to complete all the resources contained within the learning pathway. To access them, please click on each individually (*they are hyper linked*), to be taken directly to the resource.

Step 8: Once a resource has been completed, the grey box eside each will automatically tick itself

<u>Completion:</u> Once you have completed the pathway, your account will update automatically to give you the relevant badge and also mark your completion via the learning pathway itself. You can view this via your company dashboard.