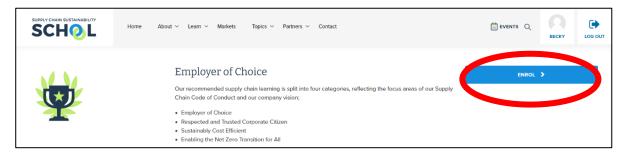

If you do not have an account with the School, you will need to select the "sign up" option and follow the instructions on screen.

<u>Step 3:</u> On logging in, you will be directed to the landing page for each learning pathway. Click the blue button to "ENROL".

You will receive a confirmation pop up that you have successfully enrolled and the enrol button will go grey.

You are already enrolled in this learning pathway

<u>Step 4:</u> Now navigate to your individual dashboard on the School by selecting your **PERSONAL AVATAR** in the top right corner of your screen. This will take you to your individual dashboard which will look as below: