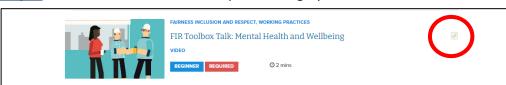

Step 8: Once a resource has been completed, the grey box eside each will automatically tick itself

<u>Completion:</u> Once you have completed the pathway, your account will update automatically to give you the relevant badge and also mark your completion via the learning pathway itself. You can view this via your company dashboard.