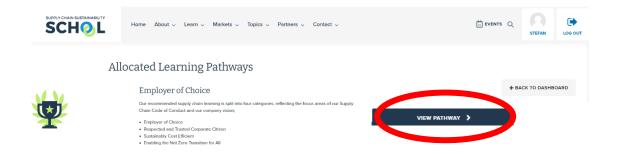

<u>Step 6</u>: Click either "VIEW PATHWAY" or anywhere within the pathway description and the list of resources which need to be completed will drop down.

<u>Step 7</u>: You will need to complete all the resources contained within the learning pathway. To access them, please click on each individually (*they are hyper linked*), to be taken directly to the resource.