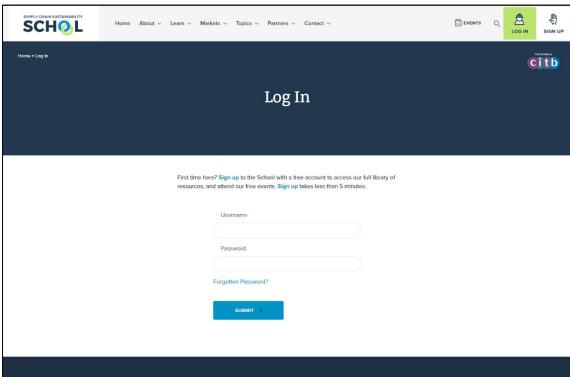

- **Step 1:** To enrol in the pathway please click the links above.
- **Step 2:** You will be taken to the below screen and encouraged to login.
- <u>Step 2:</u> Enter your email address as your username and your personal password. If you have forgotten your password, please select the "forgotten password" link and you will be sent an email to reset it securely.

If you do not have an account with the School, you will need to select the "sign up" option and follow the instructions on screen.

<u>Step 3:</u> On logging in, you will be directed to the landing page for each learning pathway. Click the blue button to "ENROL".