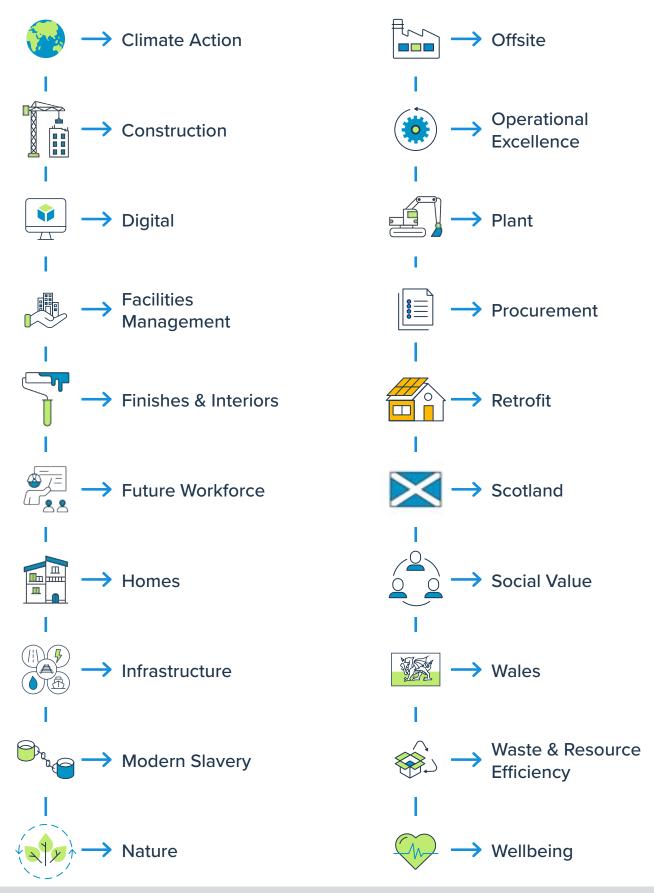

Providing practical learning and support, our aim is to help upskill those working within or aspiring to work within the built environment industry. Our focus includes 17 pivotal sustainability subjects, alongside topics; procurement, offsite, digital, operational excellence, retrofit, fairness, inclusion & respect and more!