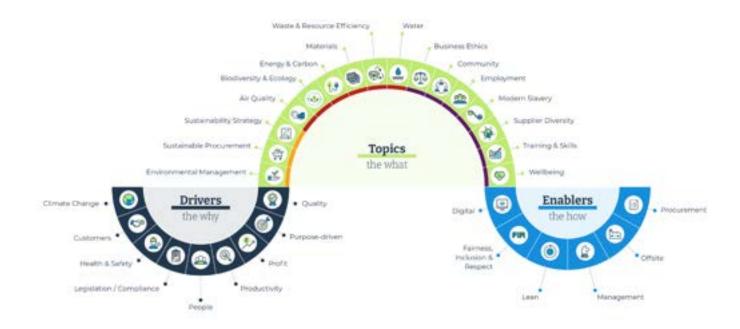

Providing practical learning and support, our aim is to help upskill those working within or aspiring to work within the built environment industry. Our focus includes 17 pivotal sustainability subjects, alongside topics; procurement, offsite, digital, operational excellence, retrofit, fairness, inclusion & respect and more!